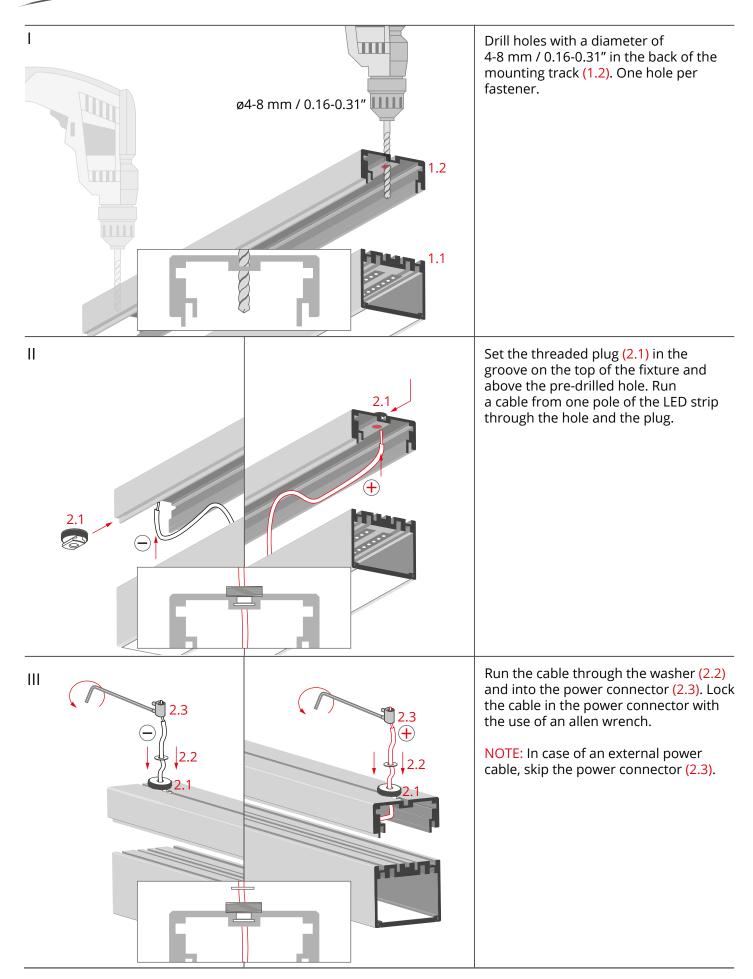

**NOTE!** All LED tapes must be connected to a 12 V or 24 V power supply.

**IMPORTANT:** Not all possible mounting procedures are presented here. More mounting procedures and related accessories can be found at www.KlusDesign.eu. Drawings of extrusions and accessories in these instructions are simplified and only approximate the actual shapes.