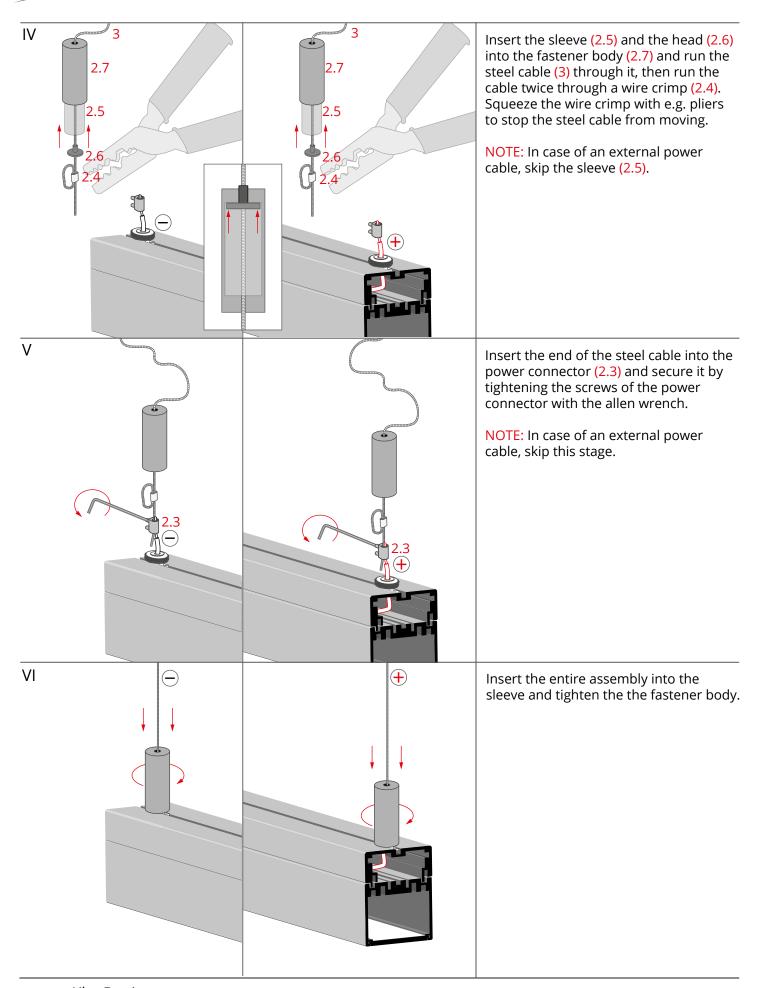

**NOTE!** All LED tapes must be connected to a 12 V or 24 V power supply.

**IMPORTANT:** Not all possible mounting procedures are presented here. More mounting procedures and related accessories can be found at www.KlusDesign.eu. Drawings of extrusions and accessories in these instructions are simplified and only approximate the actual shapes.