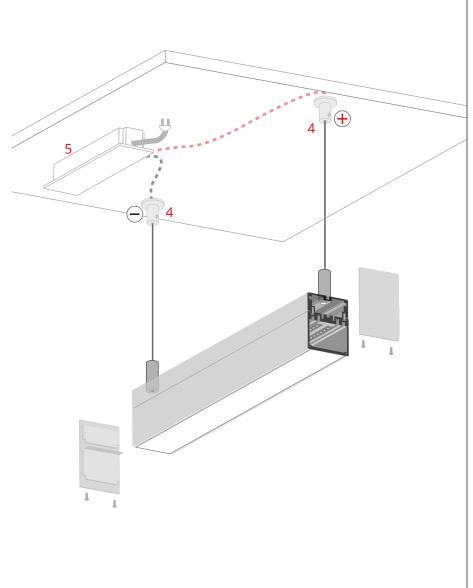

www.KlusDesign.eu 1

PUSZ-LIN-ZM silver (ref. 42275), black (ref. 42275L9005)

www.KlusDesign.eu 2

www.KlusDesign.eu 3

VII

Suspend the lighting fixture from the ceiling fasteners (4) which are connected to the power supply (12 V / 24 V) (5).