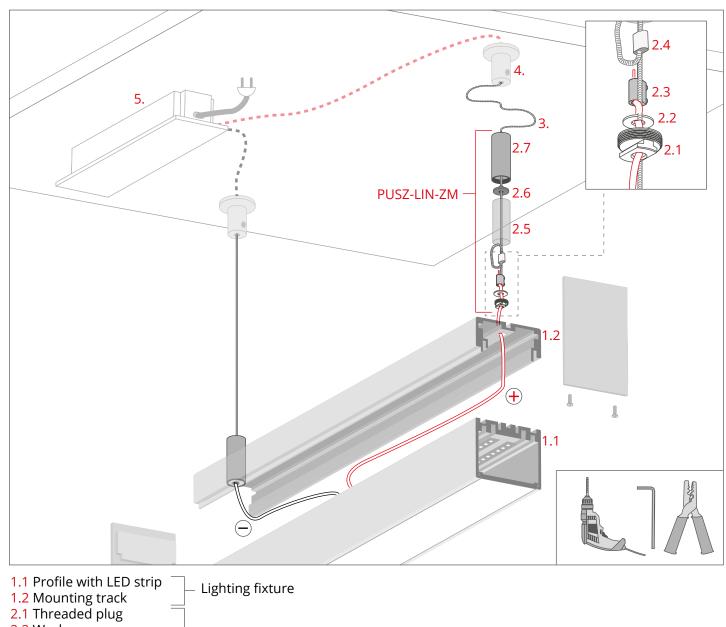

- 2.2 Washer
- 2.3 Power connector
- 2.4 Wire crimp
- 2.5 Sleeve
- 2.6 Head
- 2.7 Fastener body
- 3. Steel cable\*
- 4. Ceiling fastener\*
- 5. Power supply (12 V / 24 V)\*

\*The full range of accessories and electronics is available at www.KlusDesign.eu

www.KlusDesign.eu 1

PUSZ-LIN-ZM silver (ref. 42275), black (ref. 42275L9005)

www.KlusDesign.eu 2

www.KlusDesign.eu 3

VII

Suspend the lighting fixture from the ceiling fasteners (4) which are connected to the power supply (12 V / 24 V) (5).