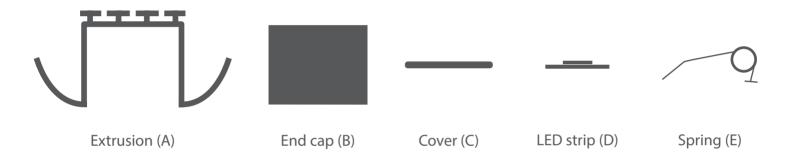

## Parts needed to mount the LESTO extrusion

## **Tools needed for mounting:**

- springs for grooves

**WARNING!** All LED strips should be connected to a 12 V or 24 V power supply.

**IMPORTANT:** The mounting instructions present the basic form of assembly. More methods and related accessories can be found at www.KlusDesign.eu

www.KlusDesign.eu 1

 $\boldsymbol{1}_{\bullet}$  Mount the LED strip (D), insert the cover (C), insert the end cap (B).

 $\mathbf{2}_{ullet}$  Slide the springs (E) into the extrusion (A) channels.

 ${f 3.}$  Connect power and mount the extrusion (A) by bending the springs.