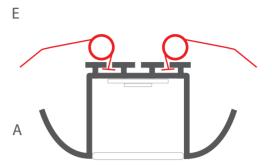

www.KlusDesign.eu 1

 $\boldsymbol{1}_{\bullet}$  Mount the LED strip (D), insert the cover (C), insert the end cap (B).

 $\mathbf{2}_{ullet}$  Slide the springs (E) into the extrusion (A) channels.

 ${f 3.}$  Connect power and mount the extrusion (A) by bending the springs.