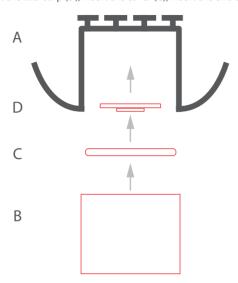

www.KlusDesign.eu 1

 $\boldsymbol{1}_{\bullet}$  Mount the LED strip (D), insert the cover (C), insert the end cap (B).

 $\mathbf{2}_{ullet}$  Slide the springs (E) into the extrusion (A) channels.

 ${f 3.}$  Connect power and mount the extrusion (A) by bending the springs.