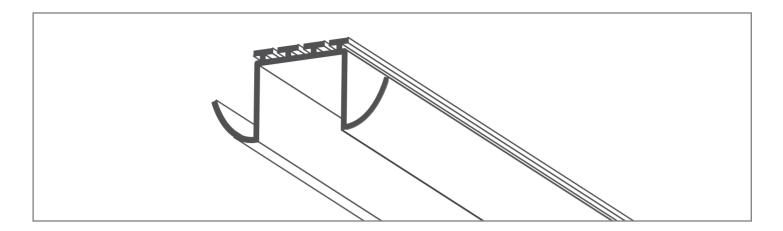

www.KlusDesign.eu 1

 $\boldsymbol{1}_{\bullet}$  Mount the LED strip (D), insert the cover (C), insert the end cap (B).

 $\mathbf{2}_{ullet}$  Slide the springs (E) into the extrusion (A) channels.

 ${f 3.}$  Connect power and mount the extrusion (A) by bending the springs.