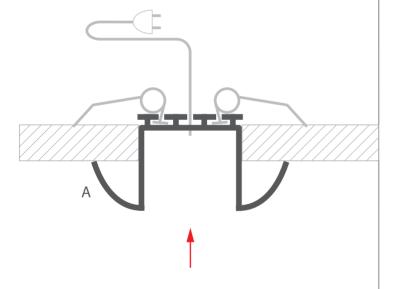

www.KlusDesign.eu 1

 $\boldsymbol{1}_{\bullet}$  Mount the LED strip (D), insert the cover (C), insert the end cap (B).

 $\mathbf{2}_{ullet}$  Slide the springs (E) into the extrusion (A) channels.

 ${f 3.}$  Connect power and mount the extrusion (A) by bending the springs.